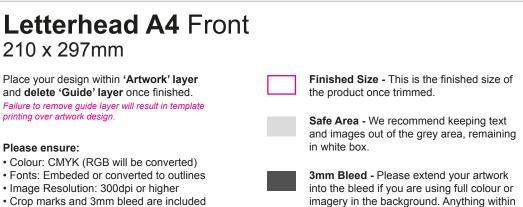

## Letterhead A4 Front 210 x 297mm

Place your design within 'Artwork' layer and delete 'Guide' layer once finished. Failure to remove guide layer will result in template printing over artwork design.

## Please ensure:

- Colour: CMYK (RGB will be converted)
- Image Resolution: 300dpi or higher
- Accepted format: PDF (one file)

imagery in the background. Anything within this area will be removed once trimmed.

**3mm Bleed -** Please extend your artwork into the bleed if you are using full colour or imagery in the background. Anything within this area will be removed once trimmed.

KEEP IMPORTANT TEXT AND IMAGES OUTSIDE OF THIS ARE